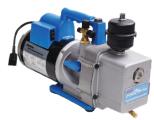

## RA-15401 / RA-15601 / RA-15121A

## PREMIUM HIGH-QUALITY COOLTECH VACUUM PUMPS

Robinair Cooltech are the industry's most efficient, reliable and dependable vacuum pumps. Lightweight and durable, the high-torque design of the motor allows for easy start-up and efficient operation. Cooltech pumps also feature the patented Iso-valve, which isolates the pump from the system with just a quarter-turn. All Cooltech pumps are built from die-cast aluminium, making them lightweight but durable. An integral check valve is also a standard feature, which prevents oil from being sucked into the system if a power loss occurs.

- Two-stage design
- Offset rotary vanes
- Gas ballast
- Iso-valve
- Dual-voltage
- 1-year warranty

| Tecnical information  | RA-15401              | RA-15601              | RA-15121A             |
|-----------------------|-----------------------|-----------------------|-----------------------|
| Capacity              | 4 CFM 9 3 I/min       | 6 CFM 9 3 I/min       | 10 CFM 9 3 I/min      |
| Ultimate vacuum level | 20 Micron (2.67 Pa)   | 20 Micron (2.67 Pa)   | 20 Micron (2.67 Pa)   |
| Motor                 | 244 Watt              | 366 Watt              | 366 Watt              |
| Voltage               | 110V / 240V (50-60Hz) | 110V / 240V (50-60Hz) | 110V / 240V (50-60Hz) |
| Gas ballast           | Yes                   | Yes                   | Yes                   |
| Oil capacity          | 445ml                 | 445ml                 | 448ml                 |
| Dimensions (HxWxL)    | 247x143x420mm         | 247x143x420mm         | 272x143x445mm         |
| Inlet connection      | 1/4" /1/2"/3/8" MFL   | 1/4" /1/2"/3/8" MFL   | 1/4" /1/2"/3/8" MFL   |
| Weight                | 12kg                  | 12kg                  | 17kg                  |
| Number of stages      | 2                     | 2                     | 2                     |