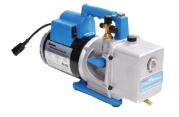

## RA-15401 / RA-15601 / RA-15121A

## PREMIUM HIGH-QUALITY COOLTECH VACUUM PUMPS

Robinair Cooltech are the industry's most efficient, reliable and dependable vacuum pumps. Lightweight and durable, the high-torque design of the motor allows for easy start-up and efficient operation. Cooltech pumps also feature the patented Iso-valve, which isolates the pump from the system with just a quarter-turn. All Cooltech pumps are built from die-cast aluminium, making them lightweight but durable. An integral check valve is also a standard feature, which prevents oil from being sucked into the system if a power loss occurs.

- Two-stage design
- Offset rotary vanes
- Gas ballast
- Iso-valve
- Dual-voltage
- 1-year warranty

| Tecnical information  | RA-15401              | RA-15601              | RA-15121A             |
|-----------------------|-----------------------|-----------------------|-----------------------|
| Capacity              | 4 CFM 9 3 I/min       | 6 CFM 9 3 I/min       | 10 CFM 9 3 I/min      |
| Ultimate vacuum level | 20 Micron (2.67 Pa)   | 20 Micron (2.67 Pa)   | 20 Micron (2.67 Pa)   |
| Motor                 | 244 Watt              | 366 Watt              | 366 Watt              |
| Voltage               | 110V / 240V (50-60Hz) | 110V / 240V (50-60Hz) | 110V / 240V (50-60Hz) |
| Gas ballast           | Yes                   | Yes                   | Yes                   |
| Oil capacity          | 445ml                 | 445ml                 | 448ml                 |
| Dimensions (HxWxL)    | 247x143x420mm         | 247x143x420mm         | 272x143x445mm         |
| Inlet connection      | 1/4" /1/2"/3/8" MFL   | 1/4" /1/2"/3/8" MFL   | 1/4" /1/2"/3/8" MFL   |
| Weight                | 12kg                  | 12kg                  | 17kg                  |
| Number of stages      | 2                     | 2                     | 2                     |