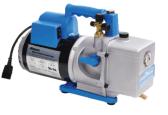

## RA-15401 / RA-15601 / RA-15121A

## PREMIUM HIGH-QUALITY COOLTECH VACUUM PUMPS

Robinair Cooltech are the industry's most efficient, reliable and dependable vacuum pumps. Lightweight and durable, the high-torque design of the motor allows for easy start-up and efficient operation. Cooltech pumps also feature the patented Iso-valve, which isolates the pump from the system with just a quarter-turn. All Cooltech pumps are built from die-cast aluminium, making them lightweight but durable. An integral check valve is also a standard feature, which prevents oil from being sucked into the system if a power loss occurs.

- Two-stage design
- Offset rotary vanes
- Gas ballast
- Iso-valve
- Dual-voltage
- 1-year warranty

| Tecnical information  | RA-15401              | RA-15601              | RA-15121A             |
|-----------------------|-----------------------|-----------------------|-----------------------|
| Capacity              | 4 CFM 9 3 I/min       | 6 CFM 9 3 I/min       | 10 CFM 9 3 I/min      |
| Ultimate vacuum level | 20 Micron (2.67 Pa)   | 20 Micron (2.67 Pa)   | 20 Micron (2.67 Pa)   |
| Motor                 | 244 Watt              | 366 Watt              | 366 Watt              |
| Voltage               | 110V / 240V (50-60Hz) | 110V / 240V (50-60Hz) | 110V / 240V (50-60Hz) |
| Gas ballast           | Yes                   | Yes                   | Yes                   |
| Oil capacity          | 445ml                 | 445ml                 | 448ml                 |
| Dimensions (HxWxL)    | 247x143x420mm         | 247x143x420mm         | 272x143x445mm         |
| Inlet connection      | 1/4" /1/2"/3/8" MFL   | 1/4" /1/2"/3/8" MFL   | 1/4" /1/2"/3/8" MFL   |
| Weight                | 12kg                  | 12kg                  | 17kg                  |
| Number of stages      | 2                     | 2                     | 2                     |